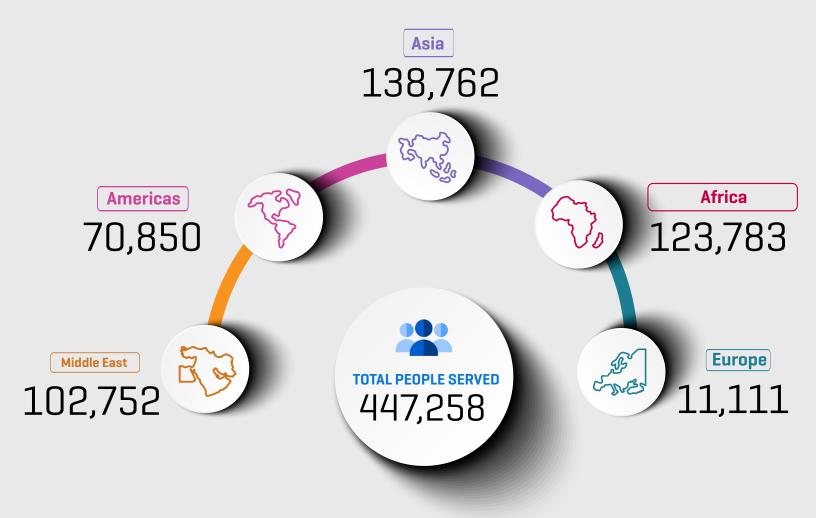

#### **OVERVIEW**

Food aid is the largest sector of Islamic Relief's humanitarian aid, and our worldwide distribution during the month of Ramadan plays a huge role. Packed with food important to the local diet as well as essential nutrients and vitamins, our Ramadan food boxes help feed vulnerable families across the globe. In 2023, with your support, we provided 59,595 food boxes to over 447,000 people!

### YOUR DONATIONS IN ACTION: 2023 AT A GLANCE