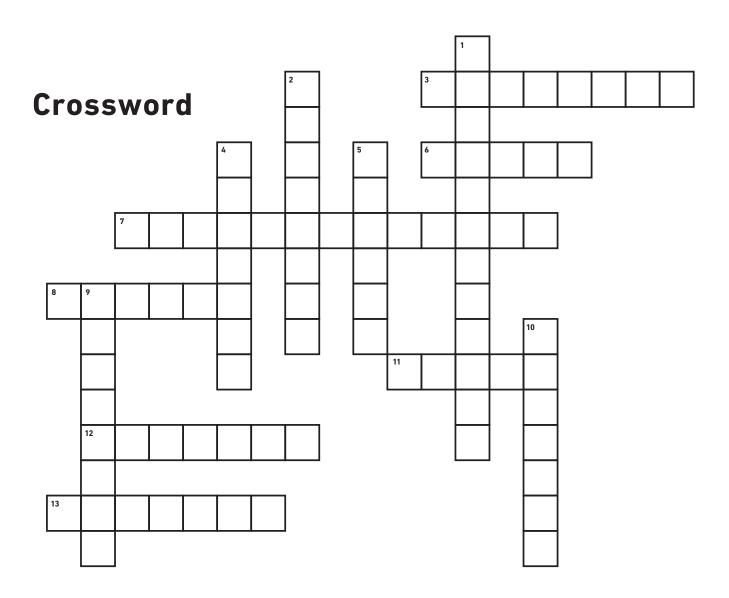

## **ACROSS**

- 3. When you recieve something, what should you say?
- 6. If a door is closed, you should always \_\_\_\_ before entering.
- 7. When you meet someone, what should you say?
- 8. If you borrow something you should \_\_\_\_\_ it.
- 11. If you lose at a game, lose with \_\_\_\_\_.
- 12. Letting someone use something you are using is called?
- 13. If you make someone sad or upset, what should you say?

## **DOWN**

- 1. When you recieve a gift, you send what?
- 2. If someone is having a bad day and you see them sad, what should you ask?
- 4. You should \_\_\_\_\_- after yourself.
- 5. When asking for something, what should you say?
- 9. What should you say if you walk in front of someone?
- 10. If your parents ask you to do something, you show them what?