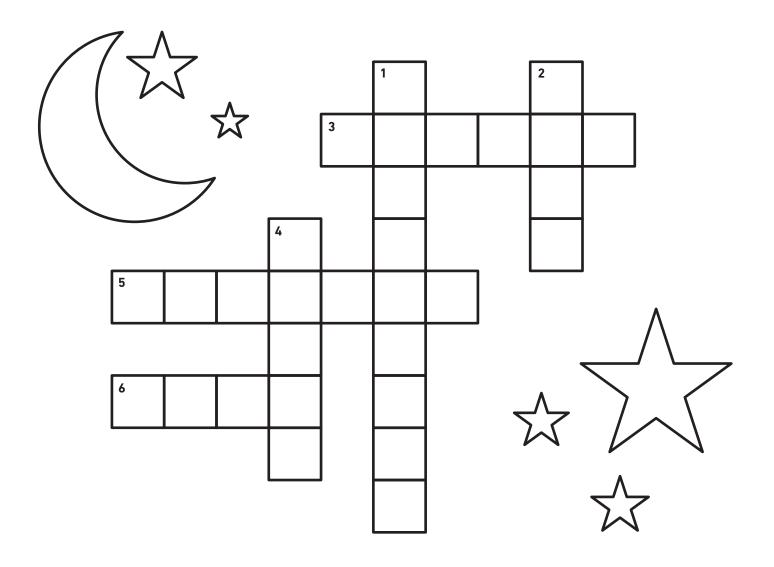

## Hajj Crossword

Fill in the crossword using the clues below! Ask a parent if you need help.

#### **DOWN**

- 1. Muslims preform the act of \_\_\_\_\_ on Eid al Adha
- 2. The  $5^{th}$  pillar of Islam
- 4. Muslims walk around this 7 times to complete Hajj

#### ACROSS

- 3. The place the Ka'bah is in
- 5. The prophet known as "Friend of Allah"
- 4. The devil is chased down from here