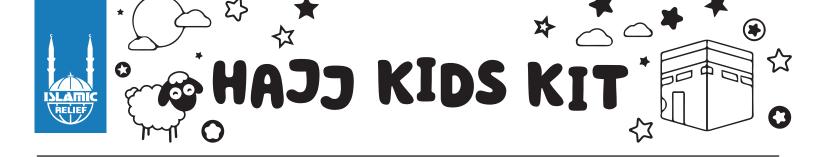

#### Which Animals Can We Sacrifice?

Color the animals that pilgrims can sacrifice and put an X on those they cannot.