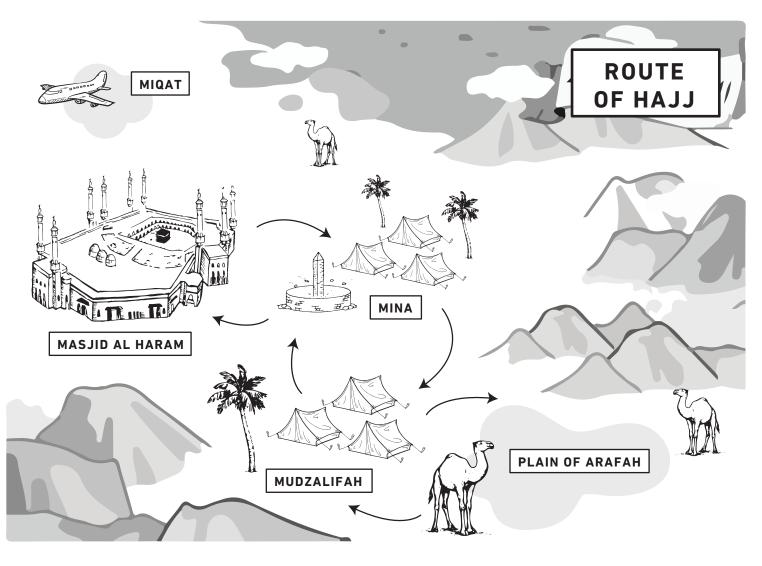

## Hajj Map | Fill in the Blanks

- 1. At the migat I see an \_\_\_\_\_
- 2. At Mina and Mudzalifah there are palm trees and \_\_\_\_\_\_
- 3. The Ka'bah is in \_\_\_\_\_
- 4. The Mount of Arafat is right next to \_\_\_\_\_
- 5. The Jamraat Al Aqaba is closest to \_\_\_\_\_