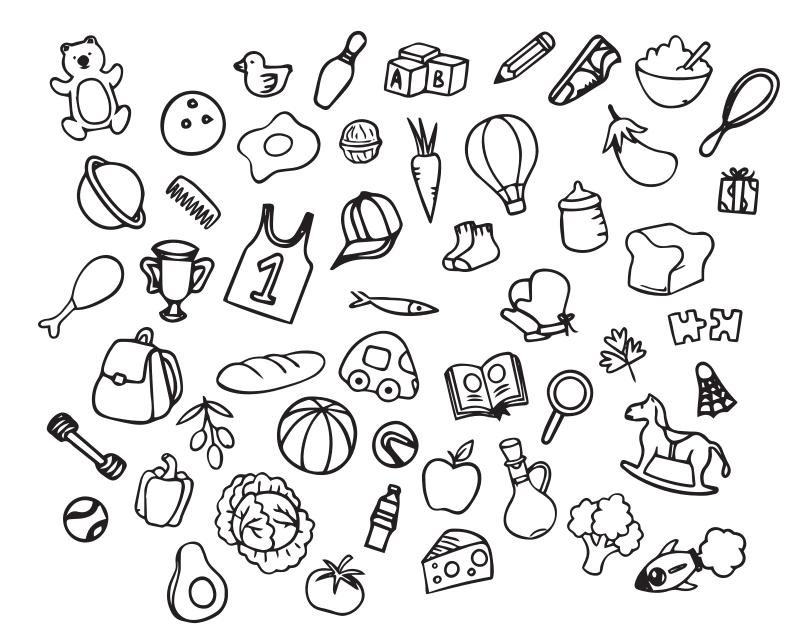

p. Ø D Q

Practice the arabic alphabet by tracing the letters

Find and color in the pictures for the words below

| MITTENS  | EGG        | AVOCADO | PENCIL  | JERSEY |
|----------|------------|---------|---------|--------|
| BACKPACK | TEDDY BEAR | SOCKS   | PLANET  | CAR    |
| PUZZLE   | BROCCOLI   | ROCKET  | LETTUCE | HAT    |