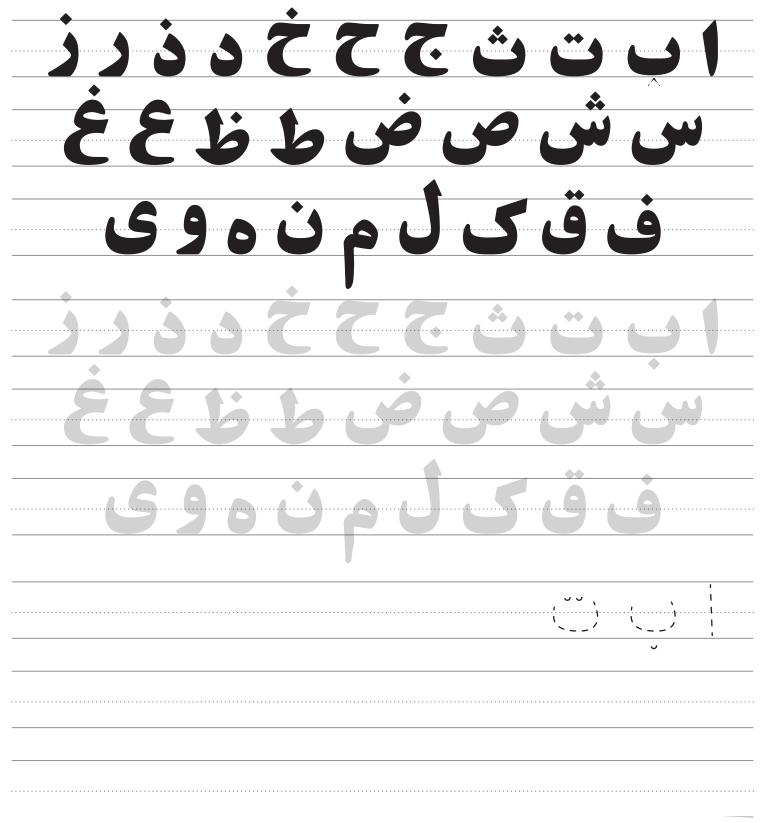

p. Ø D Q

Practice the arabic alphabet by tracing the letters

Find and color in the pictures for the words below

| MITTENS  | EGG        | AVOCADO | PENCIL  | JERSEY |
|----------|------------|---------|---------|--------|
| BACKPACK | TEDDY BEAR | SOCKS   | PLANET  | CAR    |
| PUZZLE   | BROCCOLI   | ROCKET  | LETTUCE | HAT    |