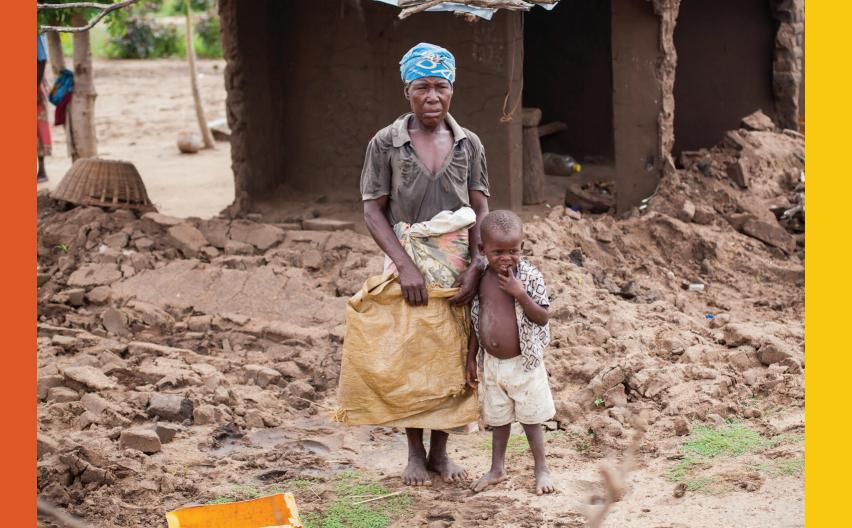

#### ISLAMIC RELIEF IS COMMITTED TO AFRICA

A diverse continent consisting of 54 unique countries, Africa serves as a model of strength and capability. In parts of the region, crises related to drought, flooding, conflict, food insecurity, water, and health threaten the livelihoods of some communities, who have still managed to maintain their resilience.