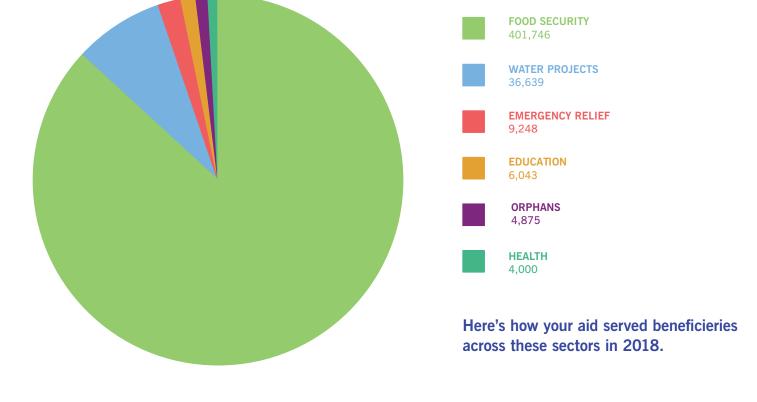

# YOUR AID HELPED HUNDREDS OF THOUSANDS ACROSS AFRICA IN 2018

## **2018 BENEFICIARIES BY COUNTRY**

| BENIN   | CENTRAL AFRICAN<br>Republic | CHAD        | ETHIOPIA | GHANA      | KENYA    | LESOTH0 |
|---------|-----------------------------|-------------|----------|------------|----------|---------|
| 93      | 586                         | 18,209      | 31,625   | 104        | 35,793   | 5,100   |
| LIBERIA | MADAGASCAR                  | MALAWI      | MALI     | MOZAMBIQUE | NIGER    | SOMALIA |
| 5,846   | 17,701                      | 51,611      | 41,753   | 13,020     | 43,150   | 127,986 |
|         | SOUTH AFRICA                | SOUTH SUDAN | SUDAN    | SWAZILAND  | ZIMBABWE |         |
|         | 6,534                       | 18,507      | 19,976   | 10,245     | 14,712   |         |