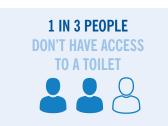

If the water was polluted, it was polluted with human dirt and animal excrement, but they had no choice but to use it to bathe, wash their clothes, and drink.

With at least two billion people in the world using contaminated water sources, water pollution is a dark, worldwide reality.