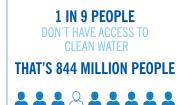

If the water was polluted, it was polluted with human dirt and animal excrement, but they had no choice but to use it to bathe, wash their clothes, and drink.

With at least two billion people in the world using contaminated water sources, water pollution is a dark, worldwide reality.