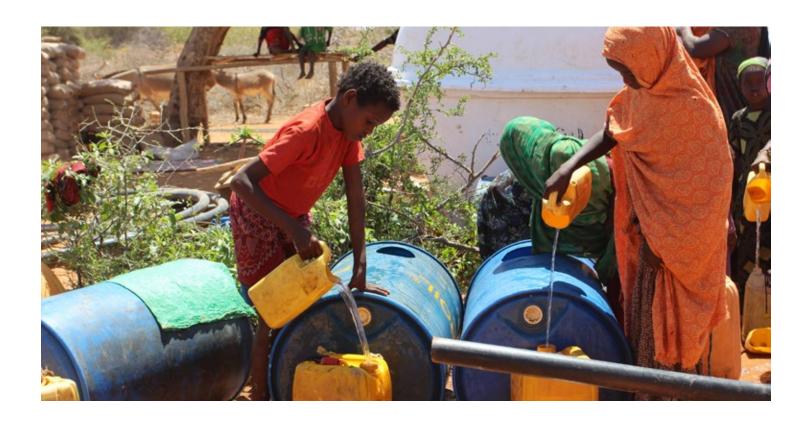

### **Emergency Cholera Response in Yemen**

OCT 2017 - PRESENT

### This project has helped over 30,000 to date.

Islamic Relief USA is installing solar water systems, pumps, tap stands, and rehabilitating a water reservoir for livestock. We have also previously provided emergency rapid response cleansing supplies to individuals affected by cholera, along with medicine. Germ-safe water containers known as jerry cans were given to households for water storage, along with chlorine tablets to purify water that last up to six months.