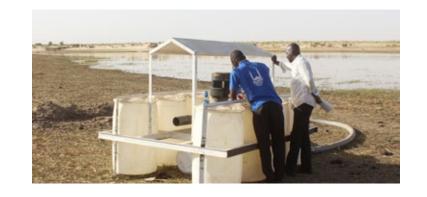

### **BUILDING DEEP WATER WELLS**

#### This project helped 15,635 people.

Islamic Relief USA improved household income and food security for 300 marginal farmer households, and 60% of them were led by destitute women and widows. The project also rehabilitated three solar-powered deep water wells to create clean drinking water access for people and animals, and established management committees for the wells.