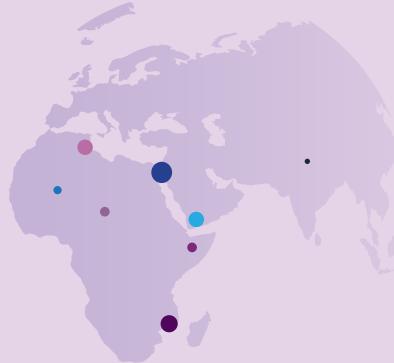

MAP OF ISLAMIC RELIEF WORLDWIDE 2019

THE ISLAMIC RELIEF FAMILY CONSISTS
OF AFFILIATE AND FIELD OFFICES ALL
AROUND THE WORLD:

### ISLAMIC RELIEF AFFILIATE AND FIELD OFFICES IN THESE COUNTRIES SUPPORT AND IMPLEMENT PROGRAMS

| Afghanistan | Germany   | Malaysia    | Somalia     |
|-------------|-----------|-------------|-------------|
| Albania     | Holland   | Mali        | South Afric |
| Australia   | India     | Mauritius   | South Sud   |
| Bangladesh  | Indonesia | Myanmar     | Spain       |
| Belgium     | Iraq      | Nepal       | Sri Lanka   |
| Bosnia and  | Ireland   | Netherlands | Sudan       |
| Herzegovina | Italy     | Niger       | Sweden      |
| Canada      | Jordan    | Norway      | Switzerlan  |
| Chad        | Kenya     | Pakistan    | Tunisia     |
| Chechnya    | Kosovo    | Palestine   | Turkey      |
| China       | Lebanon   | Philippines | United Kin  |
|             |           | 0:          |             |

### THE IR FAMILY HAS SUPPORTED HUMANITARIAN EFFORTS IN THESE COUNTRIES IN A LIMITED SCOPE

Syria

| eria                    | Djibouti | Kyrgyzstan | Morocco      | Uganda  |
|-------------------------|----------|------------|--------------|---------|
| nin                     | Ecuador  | Lesotho    | Mozambique   | Zambia  |
| kina Faso               | Egypt    | Liberia    | Nigeria      | Zimbabv |
| ntral African<br>public | Ghana    | Libya      | Sierra Leone |         |
|                         | Haiti    | Madagascar | Swaziland    |         |
|                         |          |            |              |         |